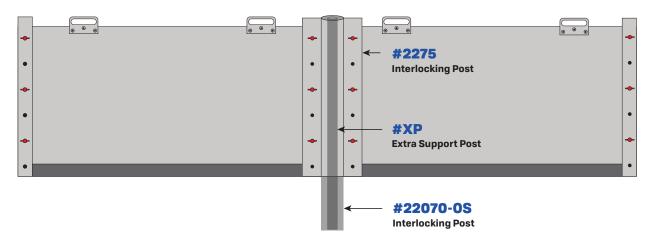

## MATERIALS / SPECIFICATIONS

- This piece connects multiple flood shields. It is to be purchased with **5029** or **5129** for large-scale openings.
- 5052 type Marine-grade Aluminum
- XP and 22070-0S are both Black Prime Steel.
- 29/32" x 1-1/4" x 1/8" channel aluminum extrusion
- #10-32 x 3/4" Stainless Steel screws, press fit with two arm head
- Close cell sponge compression EPDM, SRE type

## **Front View**

Website: DoorFloodBarrier.com

General Inquiries: contact@legacyllc.com

Orders: orders@legacyllc.com

Main Office: 415 Concord Avenue Bronx, NY 10455

**Phone:** (718) 292-5333 **Fax:** (888) 383-3330