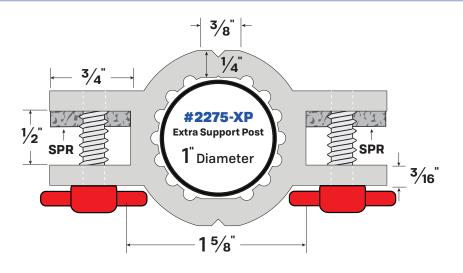

## **Top View**

## MATERIALS / SPECIFICATIONS

- This piece connects multiple flood shields. It is to be purchased with **5029** or **5129** for large-scale openings.
- 5052 type Marine-grade Aluminum
- XP and 22070-0S are both Black Prime Steel.
- 29/32" x 1-1/4" x 1/8" channel aluminum extrusion
- #10-32 x 3/4" Stainless Steel screws, press fit with two arm head
- Close cell sponge compression EPDM, SRE type