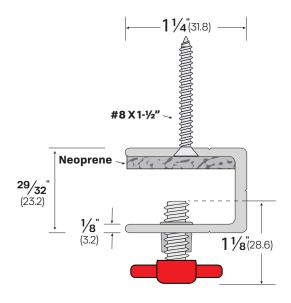

# **#22070CH-OUTSIDE**

(OUTSIDE MOUNT)

#### **PRODUCT SPECIFICATIONS:**

**Aluminum Channel:** Inside mount aluminum channels for the Legacy Door Flood Barrier Shield. This product is manufactured with tightening screws mounted every 8 ½". This part can be modified for outside mount Flood Barrier Shields if specified. Standard channels for outside mount Flood Barrier Shield are <sup>29</sup>/<sub>32</sub>" x <sup>29</sup>/<sub>32</sub>"