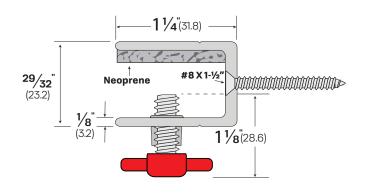

# **#22070CH-INSIDE**

(INSIDE MOUNT)

#### **PRODUCT SPECIFICATIONS:**

**Aluminum Channel:** Inside mount aluminum channels for the Legacy Door Flood Barrier Shield. This product is manufactured with tightening screws mounted every 8 ½". This part can be modified for outside mount Flood Barrier Shields if specified. Standard channels for outside mount Flood Barrier Shield are <sup>29</sup>/<sub>32</sub>" x <sup>29</sup>/<sub>32</sub>"