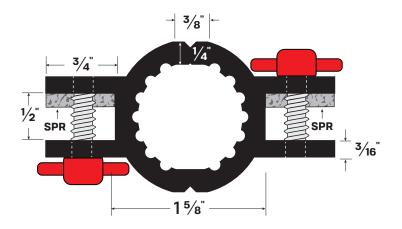

## **#2275 Interlocking Post**

## **Product Specifications**

| Seal   | Sponge Neoprene within the channels.                                                                     | Installation | Can be installed on hollow metal, aluminum or wood frames; and on concrete, brick or metal surfaces. |  |
|--------|----------------------------------------------------------------------------------------------------------|--------------|------------------------------------------------------------------------------------------------------|--|
| Frames | Channel 6062 alloy T5-T6, with 10-32 stainless steel<br>Allen head tightening screws every 8" on center. | Hardware     | Snap covers for safety provided for the top of the channels and for the mounting holes.              |  |
|        | Observed COCO alless TE TO with 10 70 atticless at all                                                   |              | #10 x 1-1/4" FHPH with plastic expansion tube anchors.                                               |  |