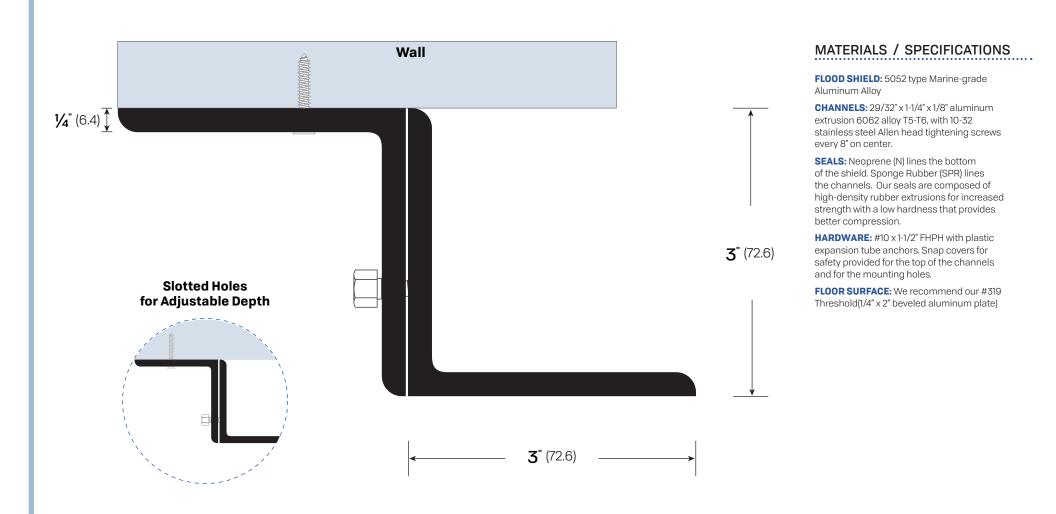

Website: LegacyLLC.com

 General Inquiries: contact@legacyllc.com

 Orders: orders@legacyllc.com

 Main Office: 415 Concord Avenue Bronx, NY 10455

 Phone: (718)292-5333

 Fax: (888)383-3330

## Depth Extender **#Depth Extender**





Website: DoorFloodBarrier.com General Inquiries: contact@legacyllc.com Orders: orders@legacyllc.com Main Office: 415 Concord Avenue Bronx, NY 10455 Phone: (718) 292-5333 Fax: (888) 383-3330

| Project :      | Submitted By : |
|----------------|----------------|
| Date :         | Notes :        |
| Company Name : |                |

COPYRIGHT © 2023, LEGACY MANUFACTURING LLC. All rights reserved. Reproduction in whole or in part without the express written permission of Legacy Manufacturing LLC is prohibited.